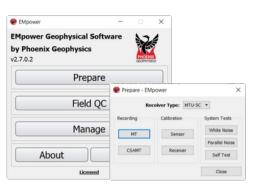

## EMpower system suite

Simple system configuration (CSAMT/MT recording, Receiver/Sensor calibration, System tests)

Channels set independently

Support legacy and new sensors, and selected fluxgates

Receiver networking configuration