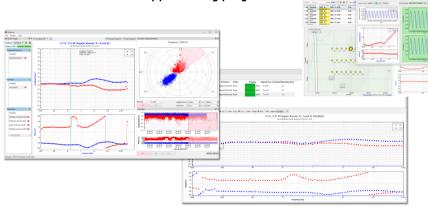

Interactive data de-noising:

- Workbench based approach to keep track of changes
- Improved robust filtering with thousands of calculated cross-powers
- Timeline and polar editing
- Export to EDI and other formats