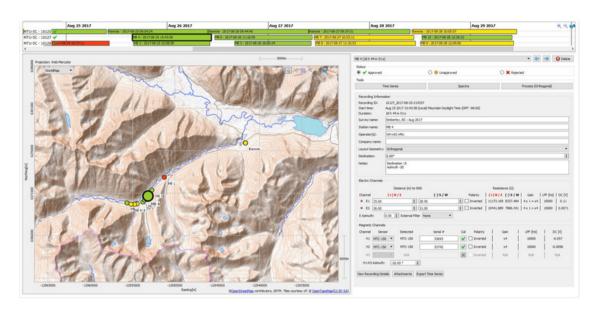

Fast, easy and visual Field and instrument QC

Intuitive Timeline display

Automated georeferencing of stations on Open Source Map

Ouick metadata access

Time Series and Spectra visualization, and Time series export

Extensive metadata access

Easy access to the different processing stages of MT or CSAMT recordings

Multiple, concurrent processing streams with choice of parameters

Real-time visualization of processing progress